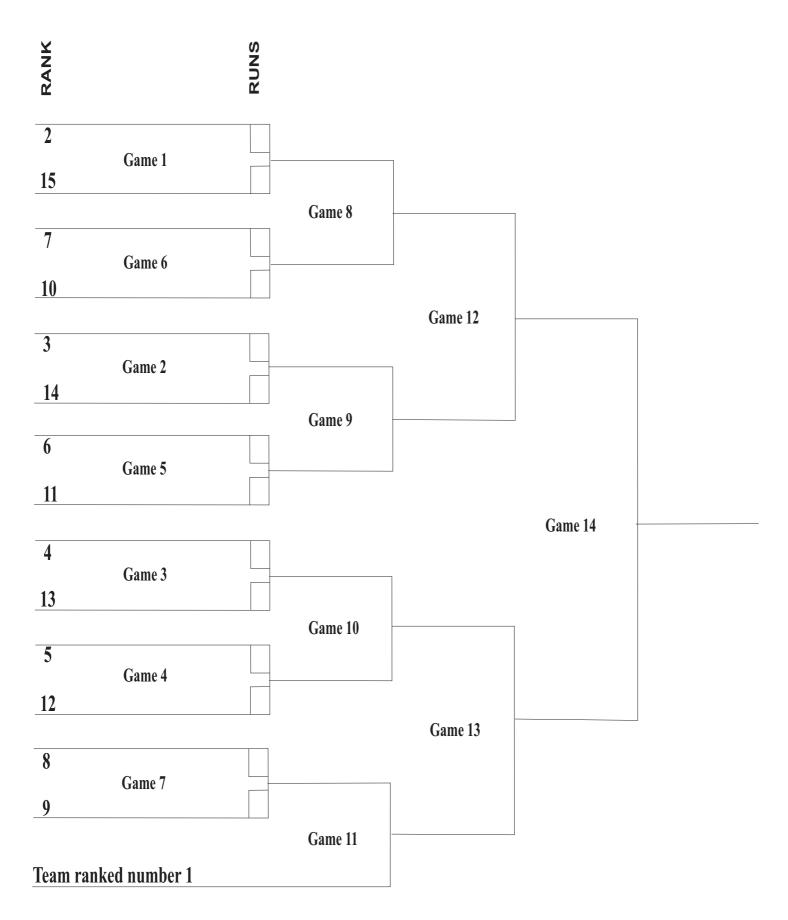

#### TEAMS RANKED 1 to 15 AFTER PRELIMINARY ROUND

- Team ranked number 1 gets first round bye
- All games will be 5 full innings
- The home team will be the team with the best ranking.

#### PLAYOFF SEEDING PROCEDURE:

- 1. Win, loss record
- 2. Least runs allowed
- 3. Differential (runs scored less runs allowed.)
- 4. If still tied, then a flip of a coin.

| <u>game</u>        | FIRST ROUND - SATURE                                                                                     | DAY GAMES                                                            |                |                                                                      |                  |
|--------------------|----------------------------------------------------------------------------------------------------------|----------------------------------------------------------------------|----------------|----------------------------------------------------------------------|------------------|
| 1                  | 6:00 pm at TROY                                                                                          | 2                                                                    | vs             | 15                                                                   |                  |
| 2                  | 6:00 pm at JOHNSON                                                                                       | 3                                                                    | VS             | 14                                                                   |                  |
| 3                  | 7:15 pm at TROY                                                                                          | 4                                                                    | vs             | 13                                                                   |                  |
| 4                  | 7:15 pm at JOHNSON                                                                                       | 5                                                                    | vs             | 12                                                                   |                  |
| 5                  | 8:30 pm at TROY                                                                                          | 6                                                                    | vs             | 11                                                                   |                  |
| 6                  | 8:30 pm at JOHNSON                                                                                       | 7                                                                    | vs             | 10                                                                   |                  |
| 7                  | 9:45 pm at TROY                                                                                          | 8                                                                    | vs             | 9                                                                    |                  |
| 8<br>9<br>10<br>11 | QUARTER FINALS - SUN<br>8:30 am at TROY<br>8:30 am at JOHNSON<br>10:00 am at TROY<br>10:00 am at JOHNSON | Team ranked no. 1 Winner of game 1 Winner of game 2 Winner of game 3 | vs<br>vs<br>vs | Winner of game<br>Winner of game<br>Winner of game<br>Winner of game | 7<br>6<br>5<br>4 |
| 12<br>13           | SEMIFINALS - SUNDAY  1:00 pm at TROY  1:00 pm at JOHNSON                                                 | GAMES  Winner of game 8  Winner of game 9                            | vs<br>vs       | Winner of game<br>Winner of game                                     | 11<br>10         |
| 14                 | FINALS - SUNDAY<br>4:00 pm at TROY                                                                       | Winner of game 12                                                    | vs             | Winner of game                                                       | 13               |