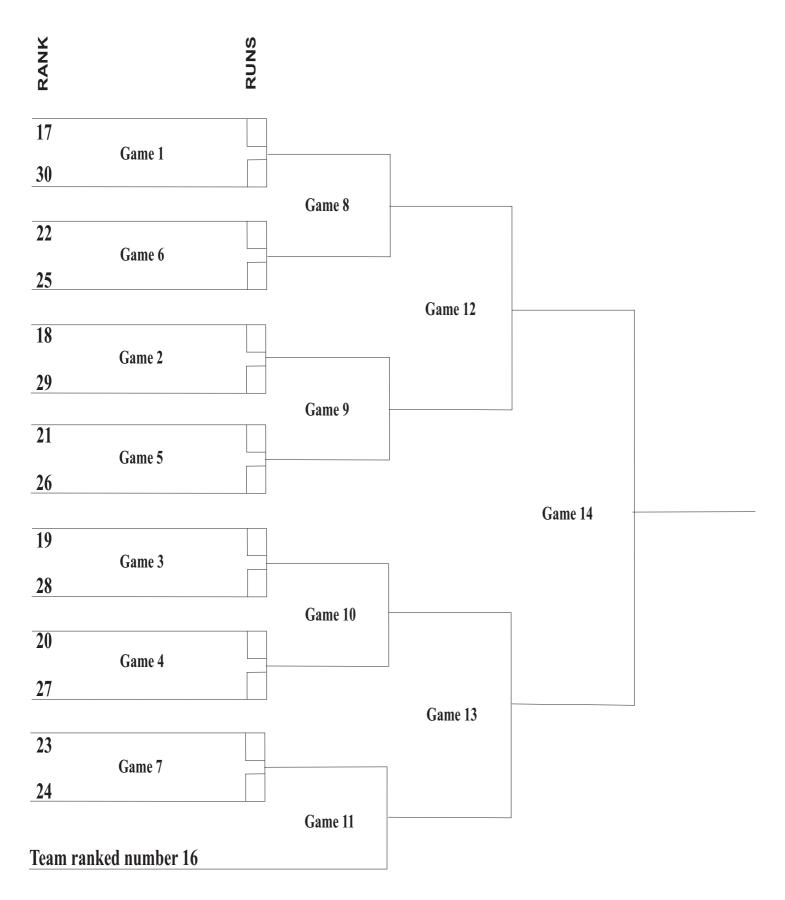

#### TEAMS RANKED 16 to 30 AFTER PRELIMINARY ROUND

- Team ranked number 16 gets first round bye
- All games will be 5 full innings
- The home team will be the team with the best ranking.

#### PLAYOFF SEEDING PROCEDURE:

- 1. Win, loss record
- 2. Least runs allowed
- 3. Differential (runs scored less runs allowed.)
- 4. If still tied, then a flip of a coin.

| game | FIRST ROUND - SATURDA        | Y GAMES         |    |    |                |    |
|------|------------------------------|-----------------|----|----|----------------|----|
| 1    | 6:00 pm at CFB               | 17              |    | VS | 30             |    |
| 2    | 6:00 pm at CENTENNIAL        | 18              |    | vs | 29             |    |
| 3    | 7:15 pm at CFB               | 19              |    | vs | 28             |    |
| 4    | 7:15 pm at CENTENNIAL        | 20              |    | vs | 27             |    |
| 5    | 8:30 pm at CFB               | 21              |    | vs | 26             |    |
| 6    | 8:30 pm at CENTENNIAL        | 22              |    | vs | 25             |    |
| 7    | 9:45 pm at JOHNSON           | 23              |    | vs | 24             |    |
|      |                              |                 |    |    |                |    |
|      | <b>QUARTER FINALS - SUND</b> | AY GAMES        |    |    |                |    |
| 8    | 8:00 am at CFB               | Team ranked no. | 16 | VS | Winner of game | 7  |
| 9    | 8:00 am at CENTENNIAL        | Winner of game  | 1  | vs | Winner of game | 6  |
| 10   | 9:30 am a t CFB              | Winner of game  | 2  | vs | Winner of game | 5  |
| 11   | 9:30 am at CENTENNIAL        | Winner of game  | 3  | vs | Winner of game | 4  |
|      |                              |                 |    |    |                |    |
|      | SEMIFINALS - SUNDAY G        | <u>AMES</u>     |    |    |                |    |
| 12   | 11:30 am at TROY             | Winner of game  | 8  | VS | Winner of game | 11 |
| 13   | 11:30 am at JOHNSON          | Winner of game  | 9  | VS | Winner of game | 10 |
|      |                              |                 |    |    |                |    |
|      | FINALS - SUNDAY              |                 |    |    |                |    |
| 14   | 2:30 pm at TROY              | Winner of game  | 12 | vs | Winner of game | 13 |
|      |                              |                 |    |    |                |    |